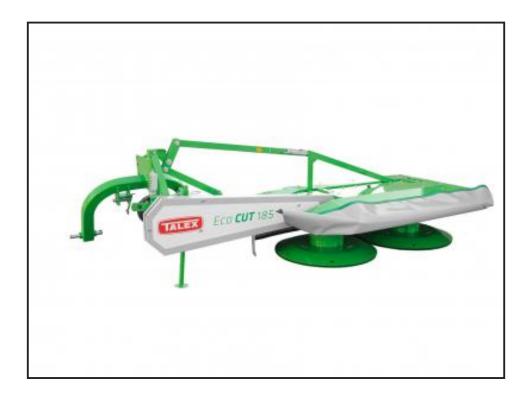

## **Talex Eco Cut 185 Drum Mower**

£2,350.00

Brand new in stock- Available now for immediate delivery1.85m widthBreak back safety system- if mower hits an obstacle, it swings back automaticallyCutting height can be adjusted using spacer rings on the plateQuick change blades as standardDesigned for 60hp tractors and upwards6 knives per drumReinforced metal coverMechanical foldingPlease call 07900438990 for more informationNationwide delivery organised by tractortransport.co.uk