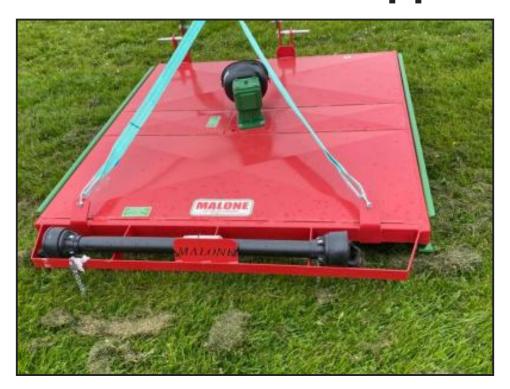

## Malone ProCut 2000 6ft Semi Offset Pasture Topper

£1,400.00

In stock- Brand new- available nowFeatures include; Beveled Gearbox drive with shear bolt protectionExtra heavy duty hardened blades which swing back to avoid foreign objects2T strapEasily adjustable skidsLightweight design and Floating A-frame allowing clean cut of uneven pasture