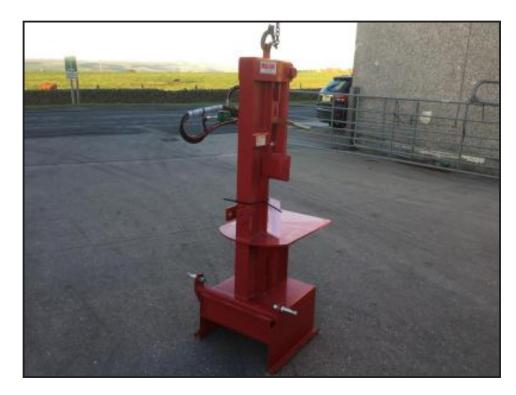

## **Malone Hydraulic Log Splitter**

## £995.00

New in stock- available nowVery popular machineExtremely well builtFeatures include;Heavy duty frame3 point linkage for easy transport14 tonne hydraulic ramCan split logs up to 12" in sizeCompact designLarge ground plate for stable operationCE Two hand control for safe operationPlease call 07900438990 for more information. Nationwide delivery organised by tractortransport.co.uk.