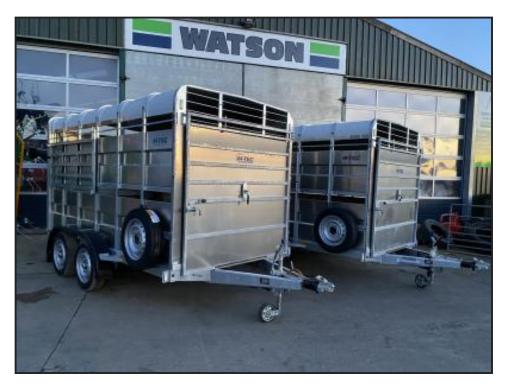

## M-Tec 12ft livestock trailer with decks

## **£POA**

Please contact for lead times12ft with decksSheep dividing gatesFold down front flapHeavy duty axlesInterior light'Saftey bar' featureSlam shut gatesAll LED lightingStrongest built trailer out thereIn stock for immediate delivery07900438990 / 07300211266

## **Product Details**

| Make  | М-Тес                             |
|-------|-----------------------------------|
|       |                                   |
| Model | 12ft livestock trailer with decks |
| Year  | 2024                              |
| Hours | -                                 |