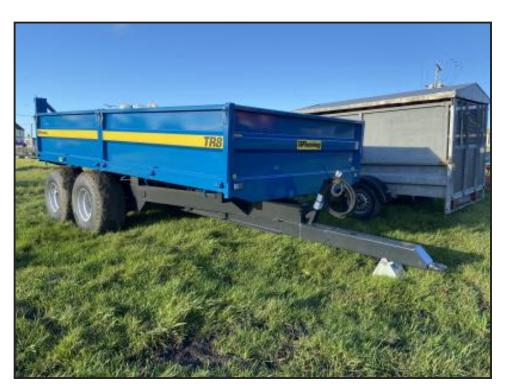

## Fleming TR8 8T Drop Side Tipping Trailer

## **£POA**

Available to order6 stud axles with 12.5/80-15.3 tyres (please note photos are of trailer on flotation tyres- available at an additional cost)Compatible with the 8T Bale extensionCapacity of 8,000kg.Tandem axleAll 4 sides of the trailer are removable with reinforced half sides for easy fitting with heavy duty hinge pointsFeatures include;High tip for clean unloadingHydraulic brakesLights fitted in protective channelHeavy duty 180mm structural chassisTandem heavy duty parabolic spring suspension to reduce stress on the trailer for longer maintenance free

operationReinforced half sides for ease of fittingSlim-line, reinforced drawbar with galvanised

Product Details

| Floudet Details |                                  |
|-----------------|----------------------------------|
| Category/Type   | Trailers                         |
| Make            | Fleming                          |
| Model           | TR8 8T Drop Side Tipping Trailer |
| Year            | -                                |
| Hours           | -                                |