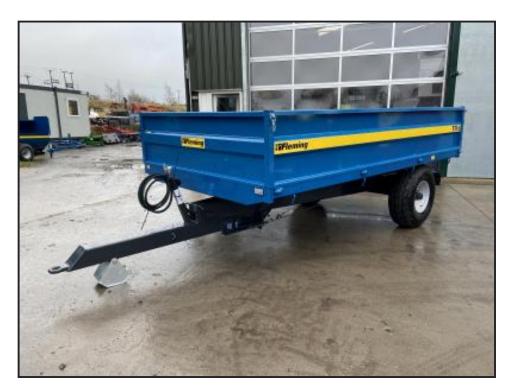

## Fleming TR6 6T Drop Side Tipping Trailer

## **£POA**

1 in stock- Available now for immediate deliveryFlotation tyres approx £500Single axle drop side tipping trailers with a strong and sturdy structure which allows for multi-purpose useAll 4 sides of the trailer are removable with reinforced half sides for easy fitting with heavy duty hinge pointsFeatures include;High tip for clean unloadingHydraulic brakesSlim-line reinforced draw-bar with hose and cable stand4mm reinforced floor and side chimes and handbrake as standardPlease call 07900438990 for more informationNationwide delivery organised by