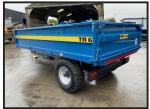

## Fleming TR6 6T Drop Side Tipping Trailer

## **£POA**

1 in stock- Available now for immediate deliveryFlotation tyres approx £500Single axle drop side tipping trailers with a strong and sturdy structure which allows for multi-purpose useAll 4 sides of the trailer are removable with reinforced half sides for easy fitting with heavy duty hinge pointsFeatures include;High tip for clean unloadingHydraulic brakesSlim-line reinforced draw-bar with hose and cable stand4mm reinforced floor and side chimes and handbrake as standardPlease call 07900438990 for more informationNationwide delivery organised by