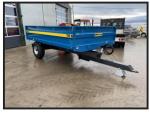

## Fleming TR6 6T Drop Side Tipping Trailer

## **£POA**

1 in stock- Available now for immediate deliveryFlotation tyres approx £500Single axle drop side tipping trailers with a strong and sturdy structure which allows for multi-purpose useAll 4 sides of the trailer are removable with reinforced half sides for easy fitting with heavy duty hinge pointsFeatures include;High tip for clean unloadingHydraulic brakesSlim-line reinforced draw-bar with hose and cable stand4mm reinforced floor and side chimes and handbrake as standardPlease call 07900438990 for more informationNationwide delivery organised by