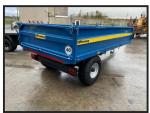

## Fleming TR6 6T Drop Side Tipping Trailer

## **£POA**

1 in stock- Available now for immediate deliveryFlotation tyres approx £500Single axle drop side tipping trailers with a strong and sturdy structure which allows for multi-purpose useAll 4 sides of the trailer are removable with reinforced half sides for easy fitting with heavy duty hinge pointsFeatures include;High tip for clean unloadingHydraulic brakesSlim-line reinforced draw-bar with hose and cable stand4mm reinforced floor and side chimes and handbrake as standardPlease call 07900438990 for more informationNationwide delivery organised by