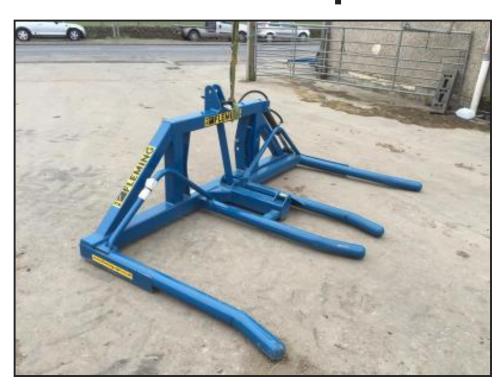

## Fleming Hyraulic Double Bale Transporter

## **£POA**

\*CURRENTLY AWAITING STOCK\*Hydraulic modelCarries two wrapped bales without damageFeatures include;Large diameter 90mm carrier pipes with domed endsSplayed for better bale protection and easy bale collectionHeavy duty main beam with 120mm reinforced structural box frameIndependent hydraulic bale elevationBull bar frame for better bale protectionBushed and greased hinge pointsPlease call 07900438990 for more informationNationwide delivery organised by tractortransport.co.uk