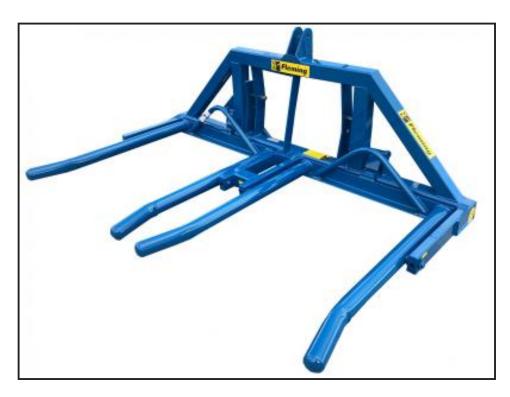

## Fleming Double Bale Tipper

£1,160.00

ON ORDER- Awaiting deliverylt is possible to fit the double bale tipper to both front and rear linkage to enable operators to carry up to four bales at any one timelt gives the option of storing bales on their end for better protection against birds and verminFeatures include; Heavy duty main beam made from 120mm reinforced structural boxAll hinge points are bushed and greased for longer life and minimum maintenanceLarge 90mm diameter carrier pipes, splayed for easy bale collectionThe finely counter-balanced tipping mechanism is hydraulically operated with spring assisted return and automatic resetFitted with bale protection barsAll stress points reinforced for