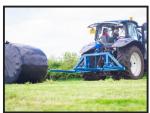

## Fleming Double Bale Tipper

£1,160.00

ON ORDER- Awaiting deliverylt is possible to fit the double bale tipper to both front and rear linkage to enable operators to carry up to four bales at any one timelt gives the option of storing bales on their end for better protection against birds and verminFeatures include; Heavy duty main beam made from 120mm reinforced structural boxAll hinge points are bushed and greased for longer life and minimum maintenanceLarge 90mm diameter carrier pipes, splayed for easy bale collectionThe finely counter-balanced tipping mechanism is hydraulically operated with spring assisted return and automatic resetFitted with bale protection barsAll stress points reinforced for