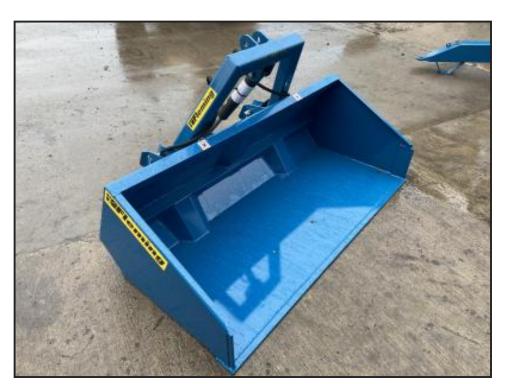

## Fleming 6ft Hyraulic Transport Box

£875.00

In stock- Available nowFeatures include;Robust and durable construction from reinforced steel plate to suit a range of tractors6ft/1.8m wide. Cat 2 lift pins includedScraping blade fitted to the heel of the box to further add strength to the rear of the box, giving it the capability of grading and levellingInternal bracing beams to prevent any flexing when the box is under heavy load Please call 07900438990 for more informationNationwide delivery organised by