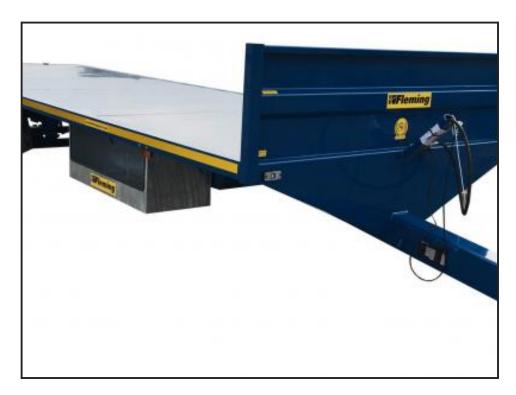

## Fleming 21ft Bale Trailer

£6,950.00

New 21ft fleming bale trailerFlotation tyres available for an extra £420+VAT8000kg payloadHeavy duty 8 stud, wide track, one-piece axles for long, trouble free life2.44m (8ft) wide bodyHeavy duty 4mm floorRear recessed lights and side reflectorsSturdy, rigid headboardX1 large, galvanised rope boxHydraulic braked axlesSpring bogie on tandem 70x70x6 stud axles on 12.5/80/15.3 tyres (as standard), giving stability over uneven terrain for smooth road useFor more info call 07300 211266/ 07900 438990Nationwide delivery available