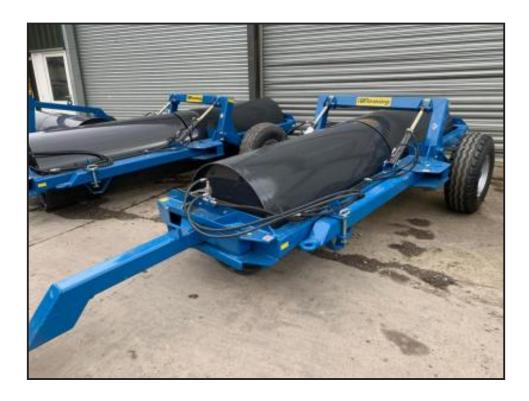

## Fleming 12ft End Tow Roller

£6,050.00

Features include:12mm wall thicknessHeavy duty 120mm structural box frame with reinforced, lowered pick up eye as standard for improved ground clearance6 stud axle with 12.5/80/15.3 tyresTwin rams and scraper blade as standardUnique Fleming Agri swing draw bar with reinforced pivot pointsEasy to change to transport/ working position using the swing draw bar, no heavy lifting65mm steel shaft with central support